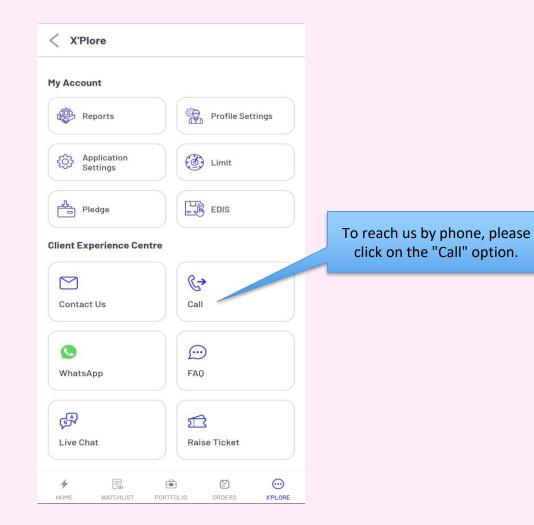

#### + 🤉 :'

+912245812222

Unsaved

By clicking "Call," you can connect with a Customer experience team at (022) 45812222