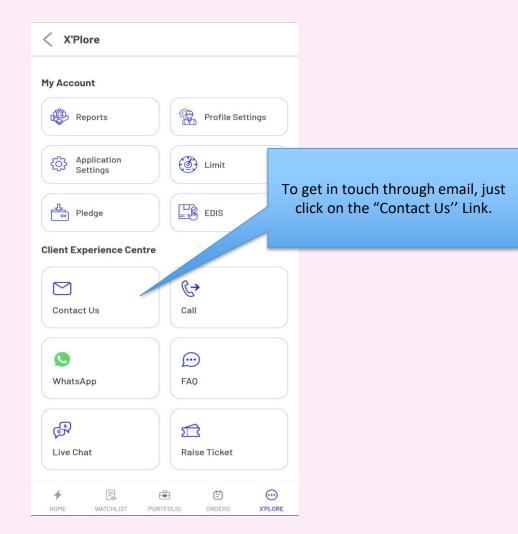

|                |
| Trending Stocks                           | >                                                                  | NSE BSE                                            |                |
| Trending Stocks                           | >                                                                  | NSE BSE<br>410.10<br>▲ 17.05 (4.64%)               |                |
|                                           | >                                                                  | 410.10                                             | Click on X'PLC |
| JINDWORLD                                 |                                                                    | 410.10<br>▲ 17.05 (4.64%)<br>344.40                | Click on X'PLC |









Not able to Trade

Hi,

Since morning after i have logged in my app, i am unable to Trade showing invalid error...

Compose your query description and forward it to letstalk@blinkx.in





>







#### + 🤉 :'

+912245812222

Unsaved

By clicking "Call," you can connect with a Customer experience team at (022) 45812222

### +912245812222



blinkX



# Thank You