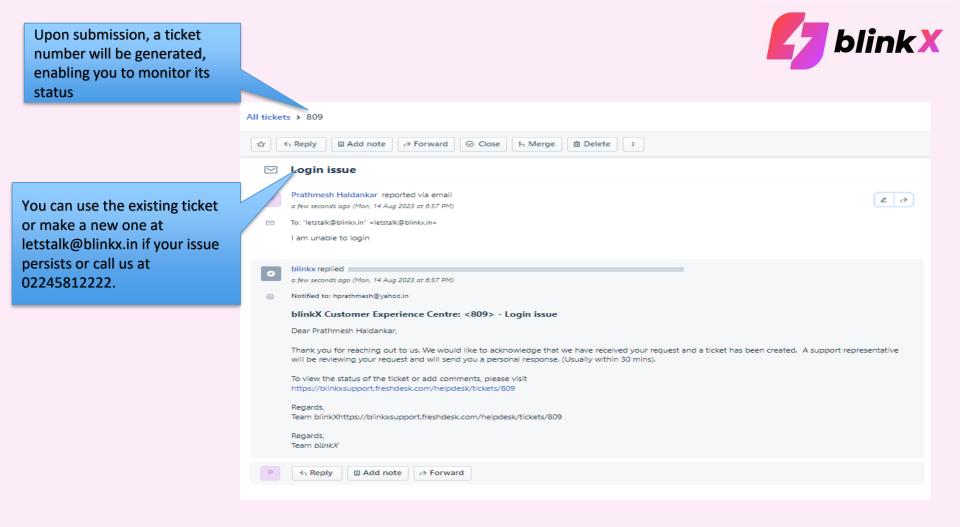

Not able to Trade

Hi,

Since morning after i have logged in my app, i am unable to Trade showing invalid error...

Compose your query description and forward it to letstalk@blinkx.in

>